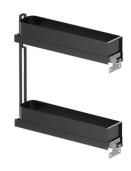

## **Fixed Trays**

> 2 fixed trays

> Basket width: 100 mm (3 15/16")

Material: steel

| Finish                   | Item No.   |
|--------------------------|------------|
| Planero Lava Grey        | 548.08.320 |
| Planero Walnut           | 548.08.720 |
| Supplied with 1 pull-out |            |

1 pair of full extension, soft and self closing ball bearing slides

2 door hanging plates