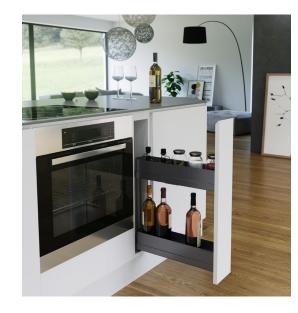

## Planero Lava - VS SUB® Slim

## Vauth-Sagel by Häfele

- > Base cabinet pull-out with closed metal shelf
- > Right hand mounting only
- > Tool-free assembly of the pull-out
- > 3D front adjustment
- > Integrated dampening
- > For material thickness: 16 19 mm (5/8" 3/4")
- Min. cabinet width: 150 mm (5 7/8")Installed height: 600 mm (23 5/8")Bu ilt-in depth: 500 mm (19 11/16")
- > Capacity: slide load: 12 kg (26.5 lb); baskets:6 kg (13 lb)
- > Hardware not included

## **Fixed Trays**

> 2 fixed trays

> Basket width: 100 mm (3 15/16")

Material: steel

| Finish                   | Item No.   |
|--------------------------|------------|
| Planero Lava Grey        | 548.08.320 |
| Planero Walnut           | 548.08.720 |
| Supplied with 1 pull-out |            |